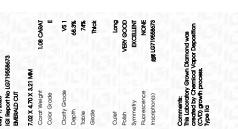

LG719558673

EMERALD CUT

1.08 CARAT

VS 1

7.02 X 4.70 X 3.21 MM

LABORATORY GROWN DIAMOND

#### LABORATORY GROWN DIAMOND REPORT

July 1, 2025

IGI Report Number LG719558673

Description LABORATORY GROWN DIAMOND

Shape and Cutting Style EMERALD CUT

Measurements 7.02 X 4.70 X 3.21 MM

**GRADING RESULTS** 

Carat Weight 1.08 CARAT

Color Grade

Clarity Grade VS 1

### ADDITIONAL GRADING INFORMATION

Polish VERY GOOD

Symmetry **EXCELLENT** 

Fluorescence NONE

Inscription(s) (G719558673

Comments: This Laboratory Grown Diamond was created by Chemical Vapor Deposition (CVD) growth

process. Type IIa