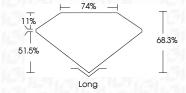

## **PROPORTIONS**

Ε





# COLOR

| D E F                  | G H I J                        | Faint                     | Very Light           | Light    |
|------------------------|--------------------------------|---------------------------|----------------------|----------|
| CLARITY                |                                |                           |                      |          |
| IF                     | VVS <sup>1 - 2</sup>           | VS <sup>1-2</sup>         | SI 1-2               | I 1-3    |
| Internally<br>Flawless | Very Very<br>Slightly Included | Very<br>Slightly Included | Slightly<br>Included | Included |



July 1, 2025

Description

Measurements

Carat Weight

Color Grade

Clarity Grade

**GRADING RESULTS** 

IGI Report Number

Shape and Cutting Style



#### ADDITIONAL GRADING INFORMATION

Polish VERY GOOD
Symmetry EXCELLENT

Fluorescence NONE Inscription(s) IGN LG719558673

Comments: This Laboratory Grown Diamond was

created by Chemical Vapor Deposition (CVD) growth process.

Type IIa







© IGI 2020, International Gemological Institute

FD - 10 20

THE DOCUMENT WAS PRODUCED WITH THE FOLLOWING SECURITY MEASURES: SPECIAL DOCUMENT PAPER, INS SCREENS, WATERMARK BACKGROUAD DEBORGE DOCUMENT SECURITY NOUSITY GLUBEN AND LIBERD AND DO DICKED DOCUMENT SECURITY NOUSITY GLUBENS