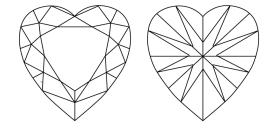

ND

July 2, 2025

Description

Measurements

**GRADING RESULTS** 

IGI Report Number

Shape and Cutting Style



# **ELECTRONIC COPY**

## LABORATORY GROWN DIAMOND REPORT

July 2, 2025

IGI Report Number LG716505779

Description LABORATORY GROWN DIAMOND

Shape and Cutting Style HEART BRILLIANT

Measurements 6.46 X 6.98 X 4.06 MM

#### **GRADING RESULTS**

Carat Weight 1.07 CARAT

Color Grade D

Clarity Grade VV\$ 2

### ADDITIONAL GRADING INFORMATION

Polish **EXCELLENT** 

Symmetry **EXCELLENT** 

Fluorescence NONE

Inscription(s) (G1 LG716505779

Comments: This Laboratory Grown Diamond was created by Chemical Vapor Deposition (CVD) growth

process. Type IIa

## LG716505779

Report verification at igi.org

#### **PROPORTIONS**





### Sample Image Used

#### **CLARITY CHARACTERISTICS**



# **KEY TO SYMBOLS**

Red symbols indicate internal characteristics. Green symbols indicate external characteristics.

#### COLOR

| D E                    | F G H I J                      | Faint                     | Very Light           | Light    |
|------------------------|--------------------------------|---------------------------|----------------------|----------|
| CLARITY                | ,                              |                           |                      |          |
| IF                     | VVS <sup>1 - 2</sup>           | VS <sup>1-2</sup>         | SI <sup>1-2</sup>    | 1-3      |
| Internally<br>Flawless | Very Very<br>Slightly Included | Very<br>Slightly Included | Slightly<br>Included | Included |



© IGI 2020, International Gemological Institute

FD -