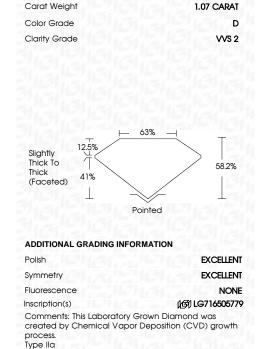

#### **GRADING RESULTS**

Carat Weight 1.07 CARAT

Color Grade D

Clarity Grade VV\$ 2

### ADDITIONAL GRADING INFORMATION

Polish **EXCELLENT** 

Symmetry **EXCELLENT** 

Fluorescence NONE

Inscription(s) (G1 LG716505779

Comments: This Laboratory Grown Diamond was created by Chemical Vapor Deposition (CVD) growth

process. Type IIa

#### **PROPORTIONS**