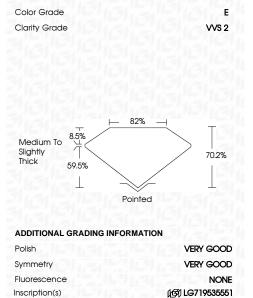

Carat Weight **1.49 CARAT** 

Color Grade

Clarity Grade VVS 2

### ADDITIONAL GRADING INFORMATION

**VERY GOOD** Polish

**VERY GOOD** Symmetry

Fluorescence NONE

1/到 LG719535551 Inscription(s)

Comments: This Laboratory Grown Diamond was created by Chemical Vapor Deposition (CVD) growth

process. Type IIa

### **PROPORTIONS**

Е

Sample Image Used