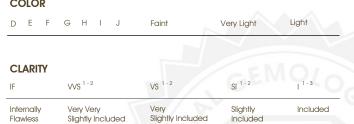

#### COLOR

| D E F                  | G H I J                        | Faint                     | Very Light           | Light    |
|------------------------|--------------------------------|---------------------------|----------------------|----------|
| CLARITY                |                                |                           |                      |          |
| IF                     | WS <sup>1 - 2</sup>            | VS <sup>1-2</sup>         | SI <sup>1-2</sup>    | I 1-3    |
| Internally<br>Flawless | Very Very<br>Slightly Included | Very<br>Slightly Included | Slightly<br>Included | Included |