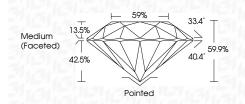

1-2</sup>         | SI <sup>1-2</sup>    | <sup>1-3</sup> |
| Internally<br>Flawless | Very Very<br>Slightly Included | Very<br>Slightly Included | Slightly<br>Included | Included       |

# July 2, 2025

| IGI Report Number   | LG719546396              |  |
|---------------------|--------------------------|--|
| Description         | LABORATORY GROWN DIAMOND |  |
| Shape and Cutting S | tyle ROUND BRILLIANT     |  |
| Measurements        | 8.86 - 8.89 X 5.31 MM    |  |
| GRADING RESULTS     |                          |  |
| Carat Weight        | 2.58 CARATS              |  |
| Color Grade         | HOLE IN THE              |  |
| Clarity Grade       | VS 2                     |  |
| Cut Grade           | IDEAL                    |  |
|                     |                          |  |



#### ADDITIONAL GRADING INFORMATION

| Polish                                                                                                                   | EXCELLENT      |  |
|--------------------------------------------------------------------------------------------------------------------------|----------------|--|
| Symmetry                                                                                                                 | EXCELLENT      |  |
| Fluorescence                                                                                                             | NONE           |  |
| Inscription(s)                                                                                                           | (G1LG719546396 |  |
| Comments: This Laboratory Grown Di