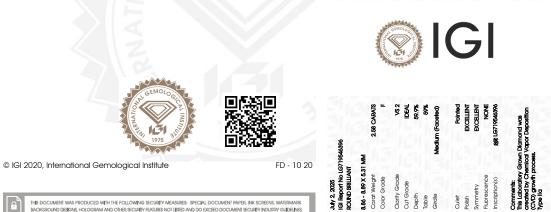

### LABORATORY GROWN DIAMOND REPORT

July 2, 2025

| IGI Report Number              | LG719546396              |  |  |  |
|--------------------------------|--------------------------|--|--|--|
| Description                    | LABORATORY GROWN DIAMOND |  |  |  |
| Shape and Cutting Style        | ROUND BRILLIANT          |  |  |  |
| Measurements                   | 8.86 - 8.89 X 5.31 MM    |  |  |  |
| GRADING RESULTS                |                          |  |  |  |
| Carat Weight                   | 2.58 CARATS              |  |  |  |
| Color Grade                    | 변하님안하는                   |  |  |  |
| Clarity Grade                  | V\$ 2                    |  |  |  |
| Cut Grade                      | IDEAL                    |  |  |  |
| ADDITIONAL GRADING INFORMATION |                          |  |  |  |
| Polish                         | EXCELLENT                |  |  |  |

Comments: This Laboratory Grown Diamond was created by Chemical Vapor Deposition (CVD) growth process. Type IIa

LG719546396 Report verification at igi.org

# July 2, 2025

| IGI Report Number   | LG719546396              |  |
|---------------------|--------------------------|--|
| Description         | LABORATORY GROWN DIAMOND |  |
| Shape and Cutting S | tyle ROUND BRILLIANT     |  |
| Measurements        | 8.86 - 8.89 X 5.31 MM    |  |
| GRADING RESULTS     |                          |  |
| Carat Weight        | 2.58 CARATS              |  |
| Color Grade         | HOLE IN THE              |  |
| Clarity Grade       | VS 2                     |  |
| Cut Grade           | IDEAL                    |  |
|                     |                          |  |

#### ADDITIONAL GRADING INFORMATION

| Polish                                                                                                                   | EXCELLENT      |  |
|--------------------------------------------------------------------------------------------------------------------------|----------------|--|
| Symmetry                                                                                                                 | EXCELLENT      |  |
| Fluorescence                                                                                                             | NONE           |  |
| Inscription(s)                                                                                                           | (G1LG719546396 |  |
| Comments: This Laboratory Grown Diamond was<br>created by Chemical Vapor Deposition (CVD) growth<br>process.<br>Type IIa |                |  |