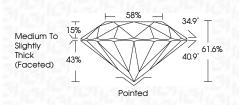

### PROPORTIONS

| July 5, 2025            |                          |
|-------------------------|--------------------------|
| IGI Report Number       | LG719557658              |
| Description             | LABORATORY GROWN DIAMOND |
| Shape and Cutting Style | ROUND BRILLIANT          |
| Measurements            | 10.19 - 10.23 X 6.29 MM  |
| GRADING RESULTS         |                          |
| Carat Weight            | 4.03 CARATS              |
| Color Grade             | E CLARE COLA             |
| Clarity Grade           | VVS 2                    |

IDEAL

Comments: HEARTS & ARROWS

Cut Grade

This Laboratory Grown Diamond was created by Chemical Vapor Deposition (CVD) growth process. Type IIa

LG719557658

Report verification at igi.org