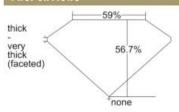

|
| Shape and Cutting Style | Marquise Brilliant    |
| Measurements            | 9.84 x 4.55 x 2.58 mm |

## **GRADING RESULTS**

.Adiamor

| Carat Weight           | 0.70 car  | at |
|------------------------|-----------|----|
| Color Grade            |           | G  |
| Clarity Grade Internal | y Flawle: | SS |

# ADDITIONAL GRADING INFORMATION

| Polish                         | Excellent               |
|--------------------------------|-------------------------|
| Symmetry                       | Very Good               |
| Fluorescence                   | Strong Blue             |
| Clarity Characteristics        | Minor Details of Polish |
| Inscription(s): GIA 1419582831 |                         |

### GIA REPORT

# 1419582831

### Verify this report at GIA.edu

# PROPORTIONS



Profile not to actual proportions

# GRADING SCALE





The results documented in this report refer only to the diamond described, and were obtained using the techniques and equipment available to 6th at the time of examination. This report is not a guarantee or valuation. For additional information and important limitations and disclaimers, please see 6th.edu/terms or call +1 800 421 7250 or +1740 603 4500. © 2021 Gemological Institute of America, Inc.



THE SECURITY FEATURES IN THIS DOCUMENT, INCLUDING THE HOLOGRAM, SECURITY SCREEN AND MICROPION TUNES, IN ADDITION TO THOSE NOT LISTED, SYSTEM DOCUMENT SCRIBTLY MUDISER NOT USED AND THE MESS.

## reportcheck.gia.edu