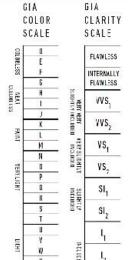

## **GRADING RESULTS**

.Adiamor

| Carat Weight           | 0.70 car  | at |
|------------------------|-----------|----|
| Color Grade            |           | G  |
| Clarity Grade Internal | y Flawle: | SS |

# GRADING SCALE

The results documented in this report refer only to the diamond described, and were obtained using the techniques and equipment available to 6th at the time of examination. This report is not a guarantee or valuation. For additional information and important limitations and disclaimers, please see 6th.edu/terms or call +1 800 421 7250 or +1740 603 4500. © 2021 Gemological Institute of America, Inc.