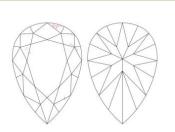

## CLARITY CHARACTERISTICS

KEY TO SYMBOLS\* Feather Crystal Cloud

\* Red symbols denote internal characteristics (inclusions). Green or black symbols denote external characteristics (blemishes). Diagram is an approximate representation of the diamond, and symbols shown indicate type, position, and approximate size of clarity characteristics. All clarity characteristics may not be shown. Details of finish are not shown.

**Comments:** Additional clouds are not shown. Pinpoints are not shown.