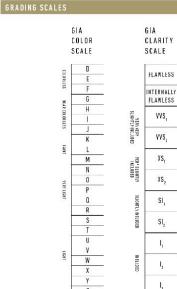

#### GRADING RESULTS

| Carat Weight  | 1.83 carat |
|---------------|------------|
| Color Grade   | J          |
| Clarity Grade | SI2        |