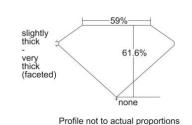

### GIA NATURAL DIAMOND GRADING REPORT

| October 06, 2021        |                        |
|-------------------------|------------------------|
| GIA Report Number       | 2225060388             |
| Shape and Cutting Style | Pear Brilliant         |
| Measurements            | 10.94 x 6.72 x 4.14 mm |

#### GRADING RESULTS

| Carat Weight  | 1.83 carat |
|---------------|------------|
| Color Grade   | J          |
| Clarity Grade | SI2        |