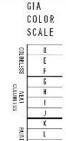

### **GRADING RESULTS**

| Carat Weight  | . 0.90 carat |
|---------------|--------------|
| Color Grade   | G            |
| Clarity Grade | VS2          |

## GRADING SCALES

GIA CLARITY SCALE

The results documented in this report refer only to the diamond described, and were obtained using the techniques and equipment available to GIA at the time of examination. This report is not a guarantee or valuation. For additional information and important limitations and disclaimers, please see GIA.edu/terms or call +1 800 421 7250 or +1780 6034500. © 2017 Semological Institute of America, Inc.