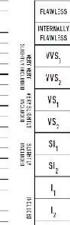

### **GRADING RESULTS**

| Carat Weight  | . 0.90 carat |
|---------------|--------------|
| Color Grade   | G            |
| Clarity Grade | VS2          |

## GRADING SCALES

GIA CLARITY SCALE

The results documented in this report refer only to the diamond described, and were obtained using the techniques and equipment available to GIA at the time of examination. This report is not a guarantee or valuation. For additional information and important limitations and disclaimers, please see GIA.edu/terms or call +1 800 421 7250 or +1780 6034500. © 2017 Semological Institute of America, Inc.