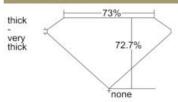

ber         |           | 2211652524       |
| Shape and Cutting StyleSo | uare Mod  | dified Brilliant |
| Measurements              | 5.26 x 5. | 19 x 3.77 mm     |

### **GRADING RESULTS**

| Carat Weight  | . 0.90 carat |
|---------------|--------------|
| Color Grade   | G            |
| Clarity Grade | VS2          |

## ADDITIONAL GRADING INFORMATION

| Polish                         | Very Good               |
|--------------------------------|-------------------------|
| Symmetry                       | Good                    |
| Fluorescence                   | Faint                   |
| Clarity Characteristics        | Feather, Crystal, Cloud |
| Inscription(s): GIA 2211652524 |                         |

# GIA REPORT 2211652524

Verify this report at GIA.edu

## PROPORTIONS



Profile not to actual proportions

## GRADING SCALES



GIA CLARITY SCALE





The results documented in this report refer only to the diamond described, and were obtained using the techniques and equipment available to GIA at the time of examination. This report is not a guarantee or valuation. For additional information and important limitations and disclaimers, please see GIA.edu/terms or call +1 800 421 7250 or +1780 6034500. © 2017 Semological Institute of America, Inc.



THE SECURITY FEATURES IN THIS DOCUMENT, INCLUDING THE HOLOGRAM, SECURITY SCREEN AND MICROP RINT LINES, IN A DOLTRON TO THOSE NOT LISTED, EXCEED DOCUMENT SECURITY INDUSTRY SUIDELINES.

### reportcheck.gia.edu





.Adiamor