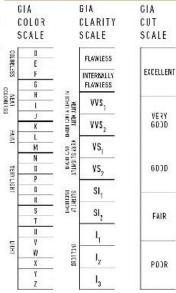

## **GRADING RESULTS**

| Carat Weight      | 0.24 carat      |
|-------------------|-----------------|
| Color Grade       | F               |
| Clarity GradeInte | rnally Flawless |
| Cut Grade         | Excellent       |

## Verify this report at GIA.edu

Profile to actual proportions

GRADING SCALES

The results documented in this report refer only to the diamond described, and were obtained using the fechniques and equipment available to 61A at the time of examination. This report is not a guarantee or valuation. For additional information and important Limitations and disclaimers, please see 61A.edu/terms or call +1 800 421 7250 or +1 780 6034500. © 2017 Gemological Institute of America, Inc.