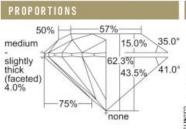

## **GRADING RESULTS**

| Carat Weight      | 0.24 carat      |
|-------------------|-----------------|
| Color Grade       | F               |
| Clarity GradeInte | rnally Flawless |
| Cut Grade         | Excellent       |

## ADDITIONAL GRADING INFORMATION

| Polish                         | Excellent            |
|--------------------------------|----------------------|
| Symmetry                       | Excellent            |
| Fluorescence                   | None                 |
| Clarity Characteristics Min    | or Details of Polish |
| Inscription(s): GIA 1289186695 |                      |

## Verify this report at GIA.edu

Profile to actual proportions

GRADING SCALES

The results documented in this report refer only to the diamond described, and were obtained using the fechniques and equipment available to 61A at the time of examination. This report is not a guarantee or valuation. For additional information and important Limitations and disclaimers, please see 61A.edu/terms or call +1 800 421 7250 or +1 780 6034500. © 2017 Gemological Institute of America, Inc.