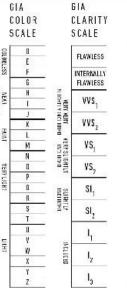

## **GRADING RESULTS**

Adiamor

| Carat Weight  | 0.25 carat |
|---------------|------------|
| Color Grade   | G          |
| Clarity Grade | VVS2       |
| Cut Grade     | Excellent  |

#### Verify this report at GIA.edu

Profile to actual proportions

GRADING SCALES

The results documented in this report refer only to the diamond described, and were obtained using the techniques and equipment available to 61A at the time of examination. This report is not a guarantee or valuation. For additional information and important limitations and disclaimers, please see 61A.edu/terms or call +1 800 421 7250 or +1780 6034500. © 2017 Gemological Institute of America, inc.