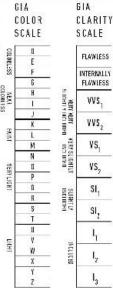

## GRADING RESULTS

| Carat Weight  | 0.23 carat |
|---------------|------------|
| Color Grade   |            |
| Clarity Grade | VS1        |
| Cut Grade     | Excellent  |

### Verify this report at GIA.edu

Profile to actual proportions

GRADING SCALES

The results documented in this report refer only to the diamond described, and were obtained using the fechniques and equipment available to 61A at the time of examination. This report is not a guarantee or valuation. For additional information and important limitations and disclaimers, please see 61A.edu/terms or call +1 800 421 7250 or +1 780 6034500. © 2017 Gemological Institute of America, Inc.