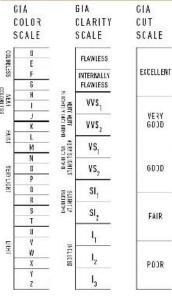

## **GRADING RESULTS**

| Carat Weight  | 0.35 carat |
|---------------|------------|
| Color Grade   |            |
| Clarity Grade | VVS2       |
| Cut Grade     | Excellent  |

## ADDITIONAL GRADING INFORMATION

| Polish                                           | Excellent  |
|--------------------------------------------------|------------|
| Symmetry                                         | Excellent  |
| Fluorescence                                     | Faint      |
| Clarity Characteristics Cloud, Pinpoint, Feather | r, Surface |
|                                                  | Graining   |