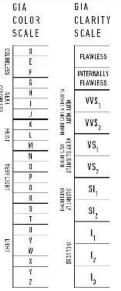

## **GRADING RESULTS**

| C | Carat Weight  | 0.70 carat |   |
|---|---------------|------------|---|
| 0 | Color Grade   | E          |   |
| ( | Clarity Grade | VS2        |   |
| 0 | Cut Grade     | Very Good  | ĺ |

#### Verify this report at gia.edu

Profile to actual proportions

GRADING SCALES

The results documented in this report refer only to the diamond described, and were obtained using the techniques and equipment used by GIA at the time of examination. This report is not a guarantee or valuation. For additional information and important limitations and disclaimers, please see www.gia.edu/terms or call +1 800 421 7250 or +1 760 603 4500. @ 2014 Gemological Institute of America, Inc.