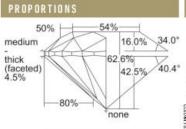

## **GRADING RESULTS**

| C | Carat Weight  | 0.70 carat |   |
|---|---------------|------------|---|
| 0 | Color Grade   | E          |   |
| ( | Clarity Grade | VS2        |   |
| 0 | Cut Grade     | Very Good  | ĺ |

## ADDITIONAL GRADING INFORMATION

| Polish                         | Excellent                       |
|--------------------------------|---------------------------------|
| Symmetry                       | Very Good                       |
| Fluorescence                   | Faint                           |
| Clarity Characteristics        | . Twinning Wisp, Crystal, Cloud |
| Inscription(s): GIA 7236767571 |                                 |

#### Verify this report at gia.edu

Profile to actual proportions

GRADING SCALES

The results documented in this report refer only to the diamond described, and were obtained using the techniques and equipment used by GIA at the time of examination. This report is not a guarantee or valuation. For additional information and important limitations and disclaimers, please see www.gia.edu/terms or call +1 800 421 7250 or +1 760 603 4500. @ 2014 Gemological Institute of America, Inc.