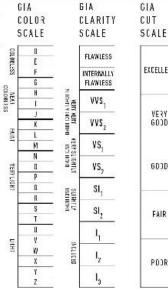

## **GRADING RESULTS**

.Adiamor

| Carat Weight  | 0.70 carat |
|---------------|------------|
| Color Grade   |            |
| Clarity Grade | SI2        |
| Cut Grade     | Excellent  |

# ADDITIONAL GRADING INFORMATION

| Polish                         | Excellent                 |
|--------------------------------|---------------------------|
| Symmetry                       | Excellent                 |
| Fluorescence                   | None                      |
| Clarity Characteristics        | . Crystal, Cloud, Feather |
| Inscription(s): GIA 5403566828 |                           |

## report check.gia.edu

EXCELLENT

VERY

GDOD

GDOD

FAIR

POOR