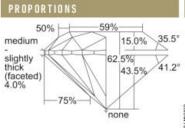

# GIA NATURAL DIAMOND DOSSIER®

| October 25, 2021        |                       |
|-------------------------|-----------------------|
| GIA Report Number       | 5403566828            |
| Shape and Cutting Style | Round Brilliant       |
| Measurements            | 5.61 - 5.66 x 3.52 mm |

## **GRADING RESULTS**

.Adiamor

| Carat Weight  | 0.70 carat |
|---------------|------------|
| Color Grade   |            |
| Clarity Grade | SI2        |
| Cut Grade     | Excellent  |

# ADDITIONAL GRADING INFORMATION

| Polish                         | Excellent                 |
|--------------------------------|---------------------------|
| Symmetry                       | Excellent                 |
| Fluorescence                   | None                      |
| Clarity Characteristics        | . Crystal, Cloud, Feather |
| Inscription(s): GIA 5403566828 |                           |