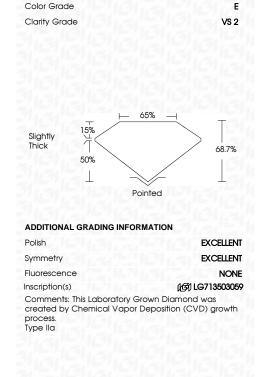

Carat Weight 1.55 CARAT

Color Grade

Ε

Clarity Grade VS 2

## ADDITIONAL GRADING INFORMATION

**EXCELLENT** Polish

**EXCELLENT** Symmetry

Fluorescence NONE

/ GI LG713503059 Inscription(s)

Comments: This Laboratory Grown Diamond was created by Chemical Vapor Deposition (CVD) growth

process. Type IIa

Adiamor

### **PROPORTIONS**